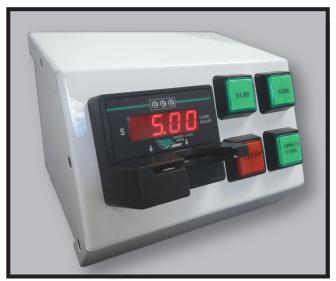

## **Desk Top VTM**

A Manually Operated, Compact Device Used to Read and Add Value to SmartCards and Magnetic Stripe Cards

The DeskTop VTM is a compact and portable device designed to read the value on a SmartCard or Mag Stripe Card and increase or decrease the value of the card manually. This VTM is sometimes used in Laundromats where it can serve as a backup to a larger VTM. It can also be employed as one of the components used to facilitate a change of the site code when a location is sold.

## **Desk Top VTM Benefits:**

- ☑ Compact and Portable
- ☑ Bright, Easy to Read LED Display