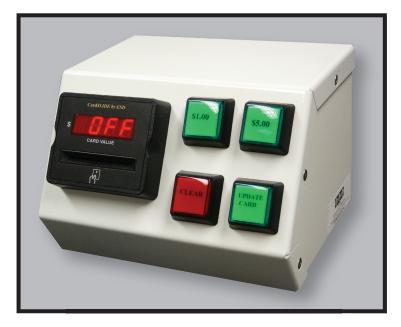

## **Desk Top VTM**

A Manually Operated, Compact Device Used to Read and Add Value to SmartCards and Magnetic Stripe Cards

The DeskTop VTM is a compact and portable device designed to read the value on a SmartCard or Mag Stripe Card and increase or decrease the value of the card manually. This VTM is sometimes used in Laundromats where it can serve as a backup to a larger VTM. It can also be employed as one of the components used to facilitate a change of the site code when a location is sold.

More often, the DeskTop VTM is found in a multi-housing venue where office personnel can receive a resident's payment and add value to their laundry card. In order to maintain Accountability of use, key cards are issued to each person to access the VTM. Management can then use an audit card to view all transactions by each person who has been issued a key card. Up to three people can be issued unique key cards.

## **Desk Top VTM Benefits:**

- ☑ Compact and Portable
- ☑ Bright, Easy to Read LED Display