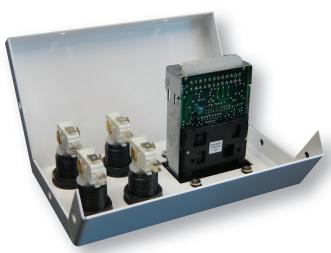

## **Product Specifications**

| Exterior Dimensions        | 8" wide x 6" high x 7" deep                                                    |
|----------------------------|--------------------------------------------------------------------------------|
| Shipping Weight            | 20 lbs.                                                                        |
| Material                   | 11 gauge steel                                                                 |
| Finish                     | Powder coat white                                                              |
| Certification              | UL listed to US and Canadian safety standards                                  |
| Electrical<br>Requirements | 110/240 vac Grounded Outlet – 10 amps<br>Power cord to be provided by customer |
| Display                    | LED display with four control buttons                                          |
| Visual Audit Capability    | With Management Cards                                                          |